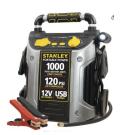

## Register online, collect pledges & receive these prizes in thanks:

**Raise \$50:** 

2024 Hike T-shirt

Raise \$250:

Safeway emergency fire blanket

Sand Cloud beach towel

Raise \$1,000:

Stanley portable jump starter